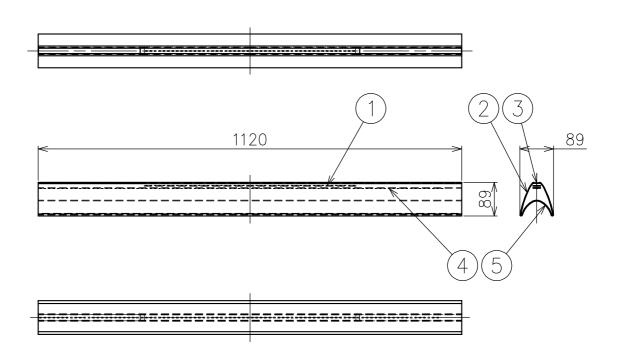

| 15 |  |    | 7          |            |    |           |       | 品番                           | 上記                               |  |
|----|--|----|------------|------------|----|-----------|-------|------------------------------|----------------------------------|--|
| 14 |  |    | 6          |            |    |           |       |                              | Series Y Diffuse direct+indirect |  |
| 13 |  |    | 5          | ディフューザ (下) | 樹脂 | 2         | 乳半色   |                              |                                  |  |
| 12 |  |    | 4          | LEDユニット    |    | 1         | 下向き配光 | Design                       | Gensler                          |  |
| 11 |  |    | 3          | ディフューザ (上) | 樹脂 | 1         | クリア   | 適合                           | 高輝度LED(交換不可) 55W × 1             |  |
| 10 |  |    | 2          | 本体         | AS | 1         | 塗装仕上  | 光源                           |                                  |  |
| 9  |  |    | 1          | LEDユニット    |    | 1         | 上向き配光 | タイプ                          |                                  |  |
| 8  |  |    | 部番         | 品名         | 材質 | 数量        | 摘 要   |                              | Antomido                         |  |
|    |  | 20 | 0514 単位:mm | 第三角        | 法質 | 重量 3.0 kg |       | <b>Artemide</b> <sup>a</sup> |                                  |  |