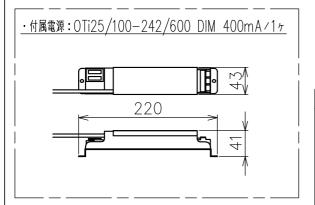

| 15 |  |   |    | 7                 |         |       |           |              | 品番       | 上記                                |
|----|--|---|----|-------------------|---------|-------|-----------|--------------|----------|-----------------------------------|
| 14 |  |   |    | 6                 |         |       |           |              |          | 1 70 D 1 D''( 1 A 1 T 1           |
| 13 |  |   |    | 5                 |         |       |           |              |          | A.39 Recessed Diffused Angle Trim |
| 12 |  |   |    | 4                 | トリム     | アルミ   | 1         | 白色           | Desig    | Calotta de Bevilacqua             |
| 11 |  |   |    | 3                 | 固定用バネ   | ステンレス | 4         | <b>ø</b> 1.6 | 通合<br>光源 | 高輝度LED(交換不可) 20W × 1              |
| 10 |  |   |    | 2                 | LEDユニット | 1     | 1         | 14.5W        | 光源       | 向牌及LED(文揆作可) ZUW ^  <br>          |
| 9  |  |   |    | 1                 | ヒートシンク  | アルミ   | 1         | 白色           | タイプ      | a 電源別置 調光可(PWM)                   |
| 8  |  | · |    | 部番                | 品名      | 材質    | 数量        | 摘 要          |          | Artemide                          |
|    |  |   | 22 | 0920 <b>単位:mm</b> | 第三角     | 法     | 重量 1.2 kg | 3            |          |                                   |