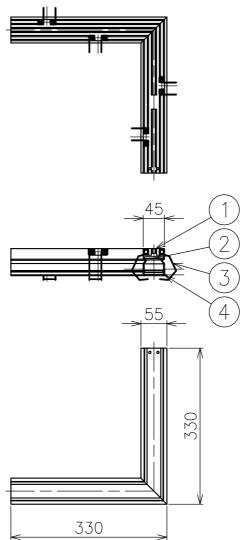

| 15 |  |   |    | 7                 |         |       |           |              | 品番       | 上記                                |
|----|--|---|----|-------------------|---------|-------|-----------|--------------|----------|-----------------------------------|
| 14 |  |   |    | 6                 |         |       |           |              |          | 1 70 D 1 D''( 1 A 1 T 1           |
| 13 |  |   |    | 5                 |         |       |           |              |          | A.39 Recessed Diffused Angle Trim |
| 12 |  |   |    | 4                 | トリム     | アルミ   | 1         | 白色           | Desig    | Calotta de Bevilacqua             |
| 11 |  |   |    | 3                 | 固定用バネ   | ステンレス | 4         | <b>ø</b> 1.6 | 通合<br>光源 | 高輝度LED(交換不可) 20W × 1              |
| 10 |  |   |    | 2                 | LEDユニット | 1     | 1         | 14.5W        | 光源       | 向牌及LED(文揆作可) ZUW ^  <br>          |
| 9  |  |   |    | 1                 | ヒートシンク  | アルミ   | 1         | 白色           | タイプ      | a 電源別置 調光可(PWM)                   |
| 8  |  | · |    | 部番                | 品名      | 材質    | 数量        | 摘 要          |          | Artemide                          |
|    |  |   | 22 | 0920 <b>単位:mm</b> | 第三角     | 法     | 重量 1.2 kg | 3            |          |                                   |