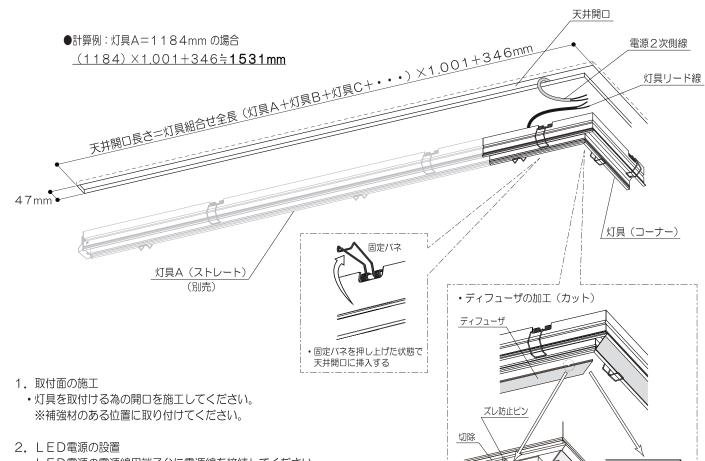

## 部品名称と取付方法

※図は器具の一部を省略、簡略化したものです。

- LED電源の電源線用端子台に電源線を接続してください。
- ・調光線を接続する場合は調光線用端子台に調光信号線を接続してください
- ・接続後、LED電源を天井裏に設置し、2次側電線を開口部から 出しておいてください。

※電源を断熱材・防音材でおおわないでください。

- 3. 灯具リード線と電源2次側線を結線してください。
  ・灯具リード線のコネクタに電源2次側線を接続してください。
  ※極性(+/-) に注意して結線してください。
- 4. 灯具の取付
- ・固定バネを上方向に押し上げ、灯具を天井開口部に挿入してください。 ※電線をはさみ込まないように注意してください。
- 5. 灯具内に装着しているLED保護カバー(黒色)を取り外して ください。
- 6. ディフューザの加工および取付
- ・灯具全長に応じたディフューザ(別売)を用意し、コーナー部分 および、ズレ防止ピン位置の切除加工を施してから、灯具の溝に 合わせてはめ込んでください。

使用して切除してください。

スケールまたは付属のガイドプレートを使用して ディフューザの端面を45°にカットし、灯具の

ズレ防止ピンの位置に合わせて、ディフューザの

立ち上がりの部分をカッターおよびニッパ等を

※ストレートタイプ灯具との接続、施工方法については、組合せ灯具に付属の説明書にしたがって施工してください。