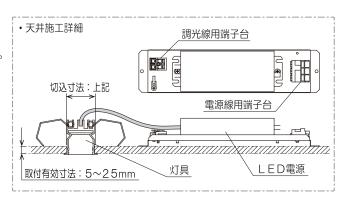

## 部品名称と取付方法

※図は器具の一部を省略、簡略化したものです。

- LED電源の電源線用端子台に電源線を接続してください。
- ・調光線を接続する場合は調光線用端子台に調光信号線を接続してください
- ・接続後、LED電源を天井裏に設置し、2次側電線を開口部から 出しておいてください。

※電源を断熱材・防音材でおおわないでください。

- 3. 灯具リード線と電源2次側線を結線してください。
  ・灯具リード線のコネクタに電源2次側線を接続してください。
  ※極性(+/-) に注意して結線してください。
- 4. 灯具の取付
- ・固定バネを上方向に押し上げ、灯具を天井開口部に挿入してください。 ※電線をはさみ込まないように注意してください。
- 5. 灯具内に装着しているLED保護カバー(黒色)を取り外して ください。
- 6. ディフューザの加工および取付
- ・灯具全長に応じたディフューザ(別売)を用意し、コーナー部分 および、ズレ防止ピン位置の切除加工を施してから、灯具の溝に 合わせてはめ込んでください。

使用して切除してください。

スケールまたは付属のガイドプレートを使用して ディフューザの端面を45°にカットし、灯具の

ズレ防止ピンの位置に合わせて、ディフューザの

立ち上がりの部分をカッターおよびニッパ等を

※ストレートタイプ灯具との接続、施工方法については、組合せ灯具に付属の説明書にしたがって施工してください。